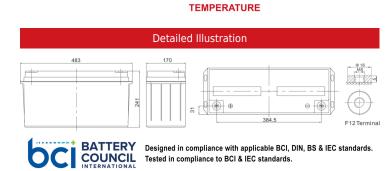

138 AH

@ 5 Hour Rate

| Specifications                |                                                                                                                                                             |         |        |  |  |
|-------------------------------|-------------------------------------------------------------------------------------------------------------------------------------------------------------|---------|--------|--|--|
| <b>E</b> .™                   | Weight                                                                                                                                                      | 44.5 kg | 98 lbs |  |  |
| Syster                        | Length                                                                                                                                                      | 483 mm  | 19.01" |  |  |
| ● SAI GLOBAL ISO 9001 Quality | Width                                                                                                                                                       | 170 mm  | 6.69"  |  |  |
|                               | Height Incl. Term.                                                                                                                                          | 241 mm  | 9.49"  |  |  |
|                               | Product measurements & weights are calculated based on sample data. Individua specifications are subject to vary due to the manufacturing process & battery |         |        |  |  |

specifications are subject to vary due to the manufacturing process & battery components.

| Container | ABS                   |
|-----------|-----------------------|
| Cover     | ABS                   |
| Handles   | Rope / Plastic Handle |