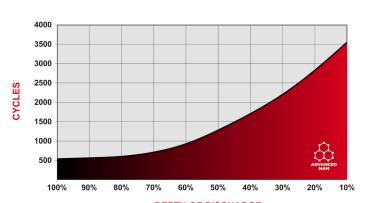

| 170 mm  | 6.69"  |  |  |
|                               | Height Incl. Term.                                                                                                                                          | 241 mm  | 9.49"  |  |  |
|                               | Product measurements & weights are calculated based on sample data. Individua specifications are subject to vary due to the manufacturing process & battery |         |        |  |  |

specifications are subject to vary due to the manufacturing process & battery components.

| Container | ABS                   |
|-----------|-----------------------|
| Cover     | ABS                   |
| Handles   | Rope / Plastic Handle |

## Cycle Life vs. Depth of Discharge



**DEPTH OF DISCHARGE** 

## Capacity vs. Temperature 120% 100% % OF CAPACITY 80% 60% 40% 20% -15°C 5°F 0°C 32°F 25°C 77°F